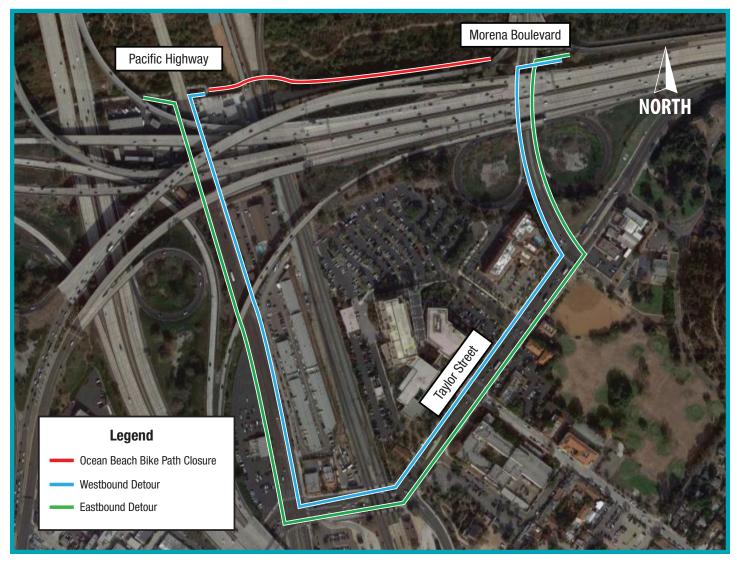

## **CLOSURE OF OCEAN BEACH BIKE PATH**

Beginning Monday, February 3, a temporary full closure of the Ocean Beach Bike Path will go into effect between Pacific Highway and Morena Boulevard. During the closure, crews will be performing multiple construction activities including repaying the bike path and installing a handrail.

## What to Expect

- The bike path full closure will begin at 6 a.m. on Monday, February 3 and will be in place for approximately four weeks. The bike path is anticipated to reopen by 6 p.m. on Friday, February 28.
- Signage will be in place to direct cyclists and pedestrians.
- Please follow detour routes and use caution when traveling near the work area.

## Work Area:

MidCoastTrolley @MidCoastTrolley #MidCoastAlert

(O) @SANDAGregion @SANDAGregion

KeepSanDiegoMoving.com/MidCoast | Construction Hotline: (877) 379-0110 | MidCoast@sandag.org

U.S. Department of Transportation Federal Transit Administration