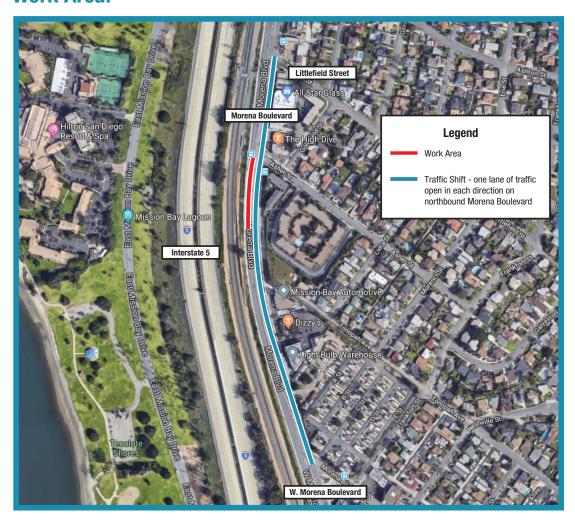

## **MORENA BOULEVARD TRAFFIC SHIFT** AND NOISE ALERT

From Tuesday, December 4, to Thursday, December 6, traffic controls will be in place on Morena Boulevard between W. Morena Boulevard and Littlefield Street while construction crews remove a temporary retaining wall support system for the Mid-Coast Trolley. To accommodate this work, a closure of southbound Morena Boulevard will be in place, and both directions of traffic will be shifted to northbound Morena Boulevard.

## **Work Area:**

Si desea obtener información en español, por favor comuníquese al (619) 699-1950 o pio@sandag.org.

In compliance with the Americans with Disabilities Act (ADA), this document is available in alternate formats by contacting the SANDAG ADA Coordinator, the Director of Administration, at (619) 699-1900 or (619) 699-1904 (TTY).