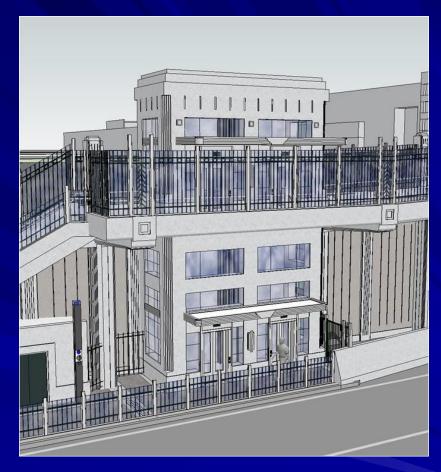

#### **Elevator Tower**

#### From SR 15 Main Line

**From BRT Lane** 

• Because of space limitations at the stations, the power-tractiontype elevator will be the Machine-Room less (MRL) type. This type has most of the components within the hoist way shaft.