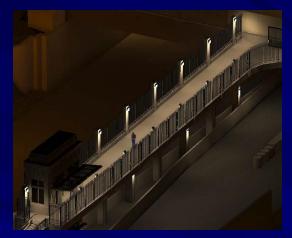

## Pedestrian Bridge

- Cantilevered pedestrian bridge on pile foundation
- Connect the existing plaza to the stair and elevators
- Acrylic sound panel
- Fence and handrail
- Bridge deck treatment

## Elevator / Pedestrian Bridge Lighting

- Pedestrian bridge LED lighting
- Accent lighting for elevator towers