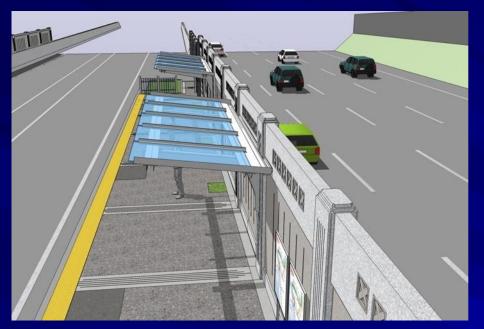

## Station Entry at Street Level – University Avenue

- Proposed station entrance at the plaza/street level.
- Remove portion of existing fence to add entrance gate.

## Station Entry at Street Level – El Cajon Boulevard

- Proposed station entrance at the plaza/street level.
- Remove portion of existing fence to add entrance gate.

## Cantilevered Canopy Shelter

- Cantilevered canopy attached to the sound wall
- Canopy with laminate glass unit
- LED lighting