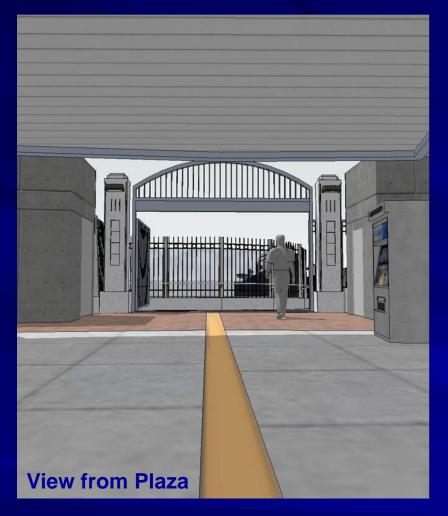

## Station Entry at Street Level – University Avenue

- Proposed station entrance at the plaza/street level.
- Remove portion of existing fence to add entrance gate.

## Station Entry at Street Level – El Cajon Boulevard

- Proposed station entrance at the plaza/street level.
- Remove portion of existing fence to add entrance gate.