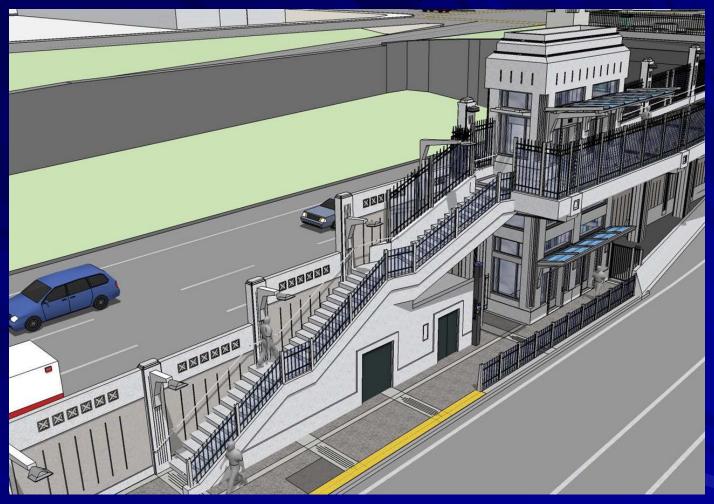

# Bird's Eye View – Proposed Station at University Avenue (Looking North)

- Bus Rapid Transit (BRT) station at freeway level median
- Platform to be connected with street level plaza and bus stops using stair, elevator, and pedestrian bridge.

## Station Entry at Street Level – University Avenue

- Proposed station entrance at the plaza/street level.
- Remove portion of existing fence to add entrance gate.

## Station Entry at Street Level – El Cajon Boulevard

- Proposed station entrance at the plaza/street level.
- Remove portion of existing fence to add entrance gate.

#### **Elevator Tower**

## Pedestrian Bridge

- Cantilevered pedestrian bridge on pile foundation
- Connect the existing plaza to the stair and elevators
- Acrylic sound panel
- Fence and handrail
- Bridge deck treatment

## Stair and Ancillary Room

- Storage room under the stair –irrigation controller included
- Elevator control room under the stair AC unit included