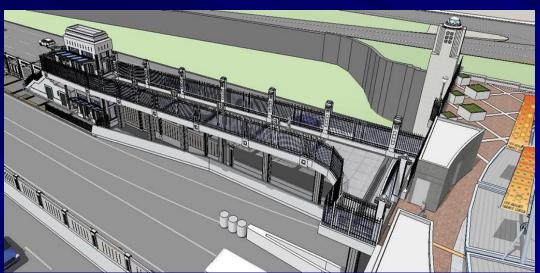

## Station Entry at Street Level – University Avenue

- Proposed station entrance at the plaza/street level.
- Remove portion of existing fence to add entrance gate.

## Station Entry at Street Level – El Cajon Boulevard

- Proposed station entrance at the plaza/street level.
- Remove portion of existing fence to add entrance gate.