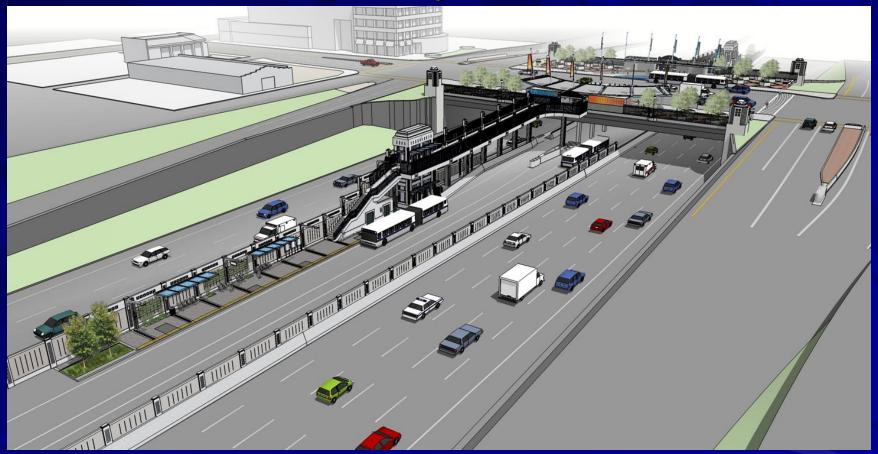

# Bird's Eye View – Proposed Station at University Avenue (Looking North)

- Bus Rapid Transit (BRT) station at freeway level median
- Platform to be connected with street level plaza and bus stops using stair, elevator, and pedestrian bridge.

### **BRT Stations - Platform Level**

- Freeway level platform view
- Station amenities: canopy, bench, trash receptacle, lighting, CCTV,
  PA system
- Sound wall with architectural treatment
- Landscape and platform hardscape treatment

## Pedestrian Bridge

- Cantilevered pedestrian bridge on pile foundation
- Connect the existing plaza to the stair and elevators
- Acrylic sound panel
- Fence and handrail
- Bridge deck treatment