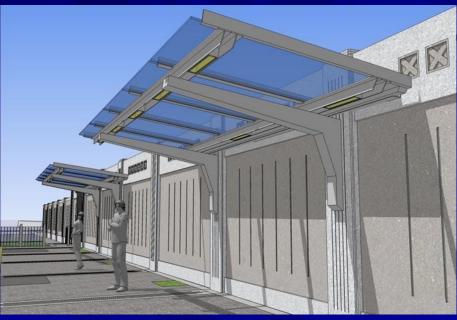

## Cantilevered Canopy Shelter

- Cantilevered canopy attached to the sound wall
- Canopy with laminate glass unit
- LED lighting