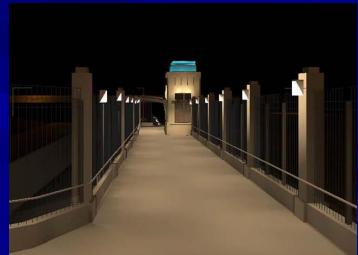

## Pedestrian Bridge

- Cantilevered pedestrian bridge on pile foundation
- Connect the existing plaza to the stair and elevators
- Acrylic sound panel
- Fence and handrail
- Bridge deck treatment

## Elevator / Pedestrian Bridge Lighting

- Pedestrian bridge LED lighting
- Accent lighting for elevator towers