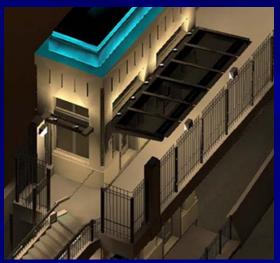

#### **Elevator Tower**

## Stair and Ancillary Room

- Storage room under the stair –irrigation controller included
- Elevator control room under the stair AC unit included