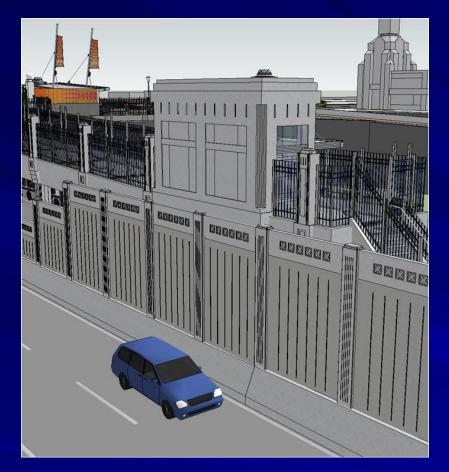

# Bird's Eye View – Proposed Station at University Avenue (Looking North)

- Bus Rapid Transit (BRT) station at freeway level median
- Platform to be connected with street level plaza and bus stops using stair, elevator, and pedestrian bridge.