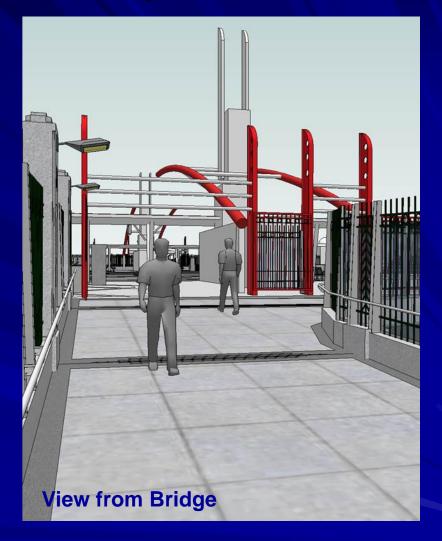

# Bird's Eye View – Proposed Station at University Avenue (Looking North)

- Bus Rapid Transit (BRT) station at freeway level median
- Platform to be connected with street level plaza and bus stops using stair, elevator, and pedestrian bridge.

## Pedestrian Bridge

- Cantilevered pedestrian bridge on pile foundation
- Connect the existing plaza to the stair and elevators
- Acrylic sound panel
- Fence and handrail
- Bridge deck treatment