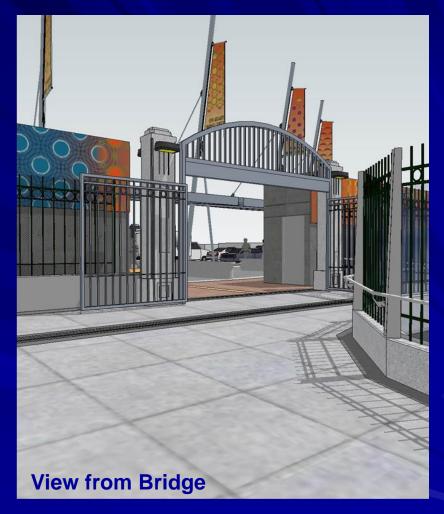

## Station Entry at Street Level – University Avenue

- Proposed station entrance at the plaza/street level.
- Remove portion of existing fence to add entrance gate.

## Station Entry at Street Level – El Cajon Boulevard

- Proposed station entrance at the plaza/street level.
- Remove portion of existing fence to add entrance gate.