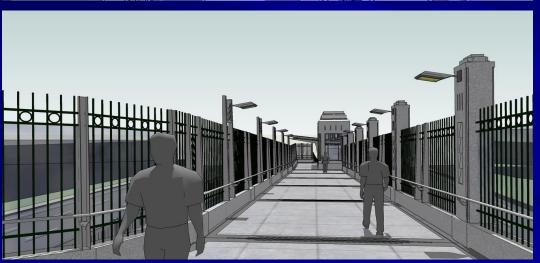

## Pedestrian Bridge

- Cantilevered pedestrian bridge on pile foundation
- Connect the existing plaza to the stair and elevators
- Acrylic sound panel
- Fence and handrail
- Bridge deck treatment

## Elevator / Pedestrian Bridge Lighting

- Pedestrian bridge LED lighting
- Accent lighting for elevator towers