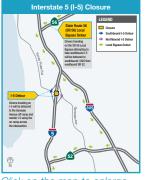

#### **Detours**

During the southbound I-5 closure, motorists using the State Route (SR) 56 local bypass attempting to take southbound I-5 will be detoured to southbound Interstate 805 then westbound State Route 52. Motorists are advised to use southbound I-5 rather than the SR 56 local bypass to avoid an additional detour. Signs will be placed to alert motorists in advance.

SANDAG

Please view the graphic for details.

For Transportation Solutions During Construction

**JULY** 2015