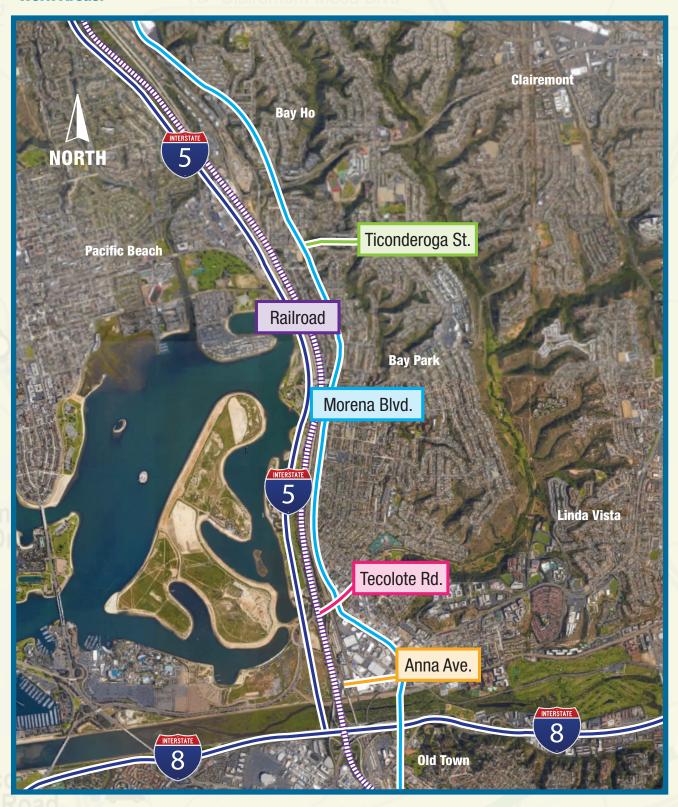

#### Pacific Beach/Clairemont Area Water and Sewer Utilities Relocation

Beginning December 2015, preliminary work along Ticonderoga Street, Morena Boulevard, Tecolote Road, and Anna Avenue will begin to relocate utility lines in advance of construction on the Mid-Coast Trolley project. Construction will begin in early 2016.

### **Major construction activities include:**

- Street excavations, potholing, and trenching on portions of Ticonderoga Street,
   Morena Boulevard, Tecolote Road, and Anna Avenue
- · Temporary traffic controls will be in place along the work areas
- Temporary water service interruptions are necessary to complete this work; residents and businesses will be provided with at least 5 days notice prior to service interruptions
- Crews will minimize impacts to neighboring residents and businesses as much as possible